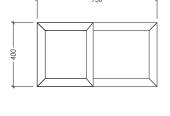

CONTACT Lungarno Guicciardini, 9 50125 Firenze FI Ph. 055 294604 info@michelebonaninteriors.com michelebonaninteriors.com

CODE: ST-04 A





Roma is a double level side table in two different variants: one with the top in black glass and the other in limestone. These shelves give the walnut side table a sculptural tone. The burnished brass feet give a further note of elegance. There is harmony not only between the materials, but also in the shapes: the geometries of the structure are in perfect symphony with the cut of the stones.

DIMENSIONS

W: 40cm / D: 75cm / H: 68cm

## FINISHES





WALNUT

BLACK GLASS