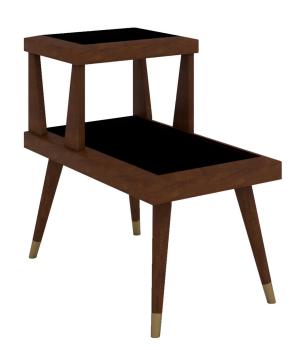

CONTACT Lungarno Guicciardini, 9 50125 Firenze FI Ph. 055 294604 info@michelebonaninteriors.com michelebonaninteriors.com

CODE: ST-04 A

Roma is a double level side table in two different variants: one with the top in black glass and the other in limestone. These shelves give the walnut side table a sculptural tone. The burnished brass feet give a further note of elegance. There is harmony not only between the materials, but also in the shapes: the geometries of the structure are in perfect symphony with the cut of the stones.