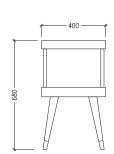

CONTACT Lungarno Guicciardini, 9 50125 Firenze FI Ph. 055 294604 info@michelebonaninteriors.com michelebonaninteriors.com

CODE: ST-04 A





Roma is a double level side table in two different variants: one with the top in black glass and the other in limestone. These shelves give the walnut side table a sculptural tone. The burnished brass feet give a further note of elegance. There is harmony not only between the materials, but also in the shapes: the geometries of the structure are in perfect symphony with the cut of the stones.

DIMENSIONS

W: 40cm / D: 75cm / H: 68cm

## FINISHES





WALNUT

BLACK GLASS