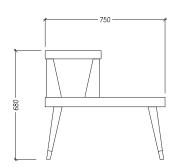

CONTACT Lungarno Guicciardini, 9 50125 Firenze FI Ph. 055 294604 info@michelebonaninteriors.com michelebonaninteriors.com

CODE: ST-04 A





Roma is a double level side table in two different variants: one with the top in black glass and the other in limestone. These shelves give the walnut side table a sculptural tone. The burnished brass feet give a further note of elegance. There is harmony not only between the materials, but also in the shapes: the geometries of the structure are in perfect symphony with the cut of the stones.

DIMENSIONS

W: 40cm / D: 75cm / H: 68cm

## FINISHES





WALNUT

BLACK GLASS