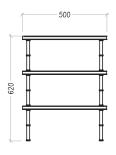

DIMENSIONS

W: 50 см / D: 54 см / H: 62 см

FINISHES

BLACK GLASS

BRASS

CONTACT Lungarno Guicciardini, 9 50125 Firenze FI Ph. 055 294604 info@michelebonaninteriors.com michelebonaninteriors.com

500

Side table in black glass and bronzed brass, with handles and vertical elements in bamboo sculpted brass. With its light oriental tone, it adapts to different spaces. The materials and the workmanship enhance the simplicity of the object's lines. L'lle is presented in two versions: with drawers and without drawers.

## DIMENSIONS

W: 50cm / D: 54cm / H: 62cm