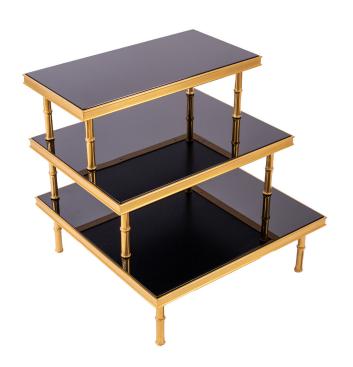

CONTACT Lungarno Guicciardini, 9 50125 Firenze FI Ph. 055 294604 info@michelebonaninteriors.com michelebonaninteriors.com

Side table in black glass and bronzed brass, with handles and vertical elements in bamboo sculpted brass. With its light oriental tone, it adapts to different spaces. The materials and the workmanship enhance the simplicity of the object's lines. L'lle is presented in two versions: with drawers and without drawers.

DIMENSIONS

W: 50 см / D: 54 см / H: 62 см

FINISHES

BLACK GLASS

BRASS

CONTACT Lungarno Guicciardini, 9 50125 Firenze FI Ph. 055 294604 info@michelebonaninteriors.com michelebonaninteriors.com

500

Side table in black glass and bronzed brass, with handles and vertical elements in bamboo sculpted brass. With its light oriental tone, it adapts to different spaces. The materials and the workmanship enhance the simplicity of the object's lines. L'lle is presented in two versions: with drawers and without drawers.

## FINISHES

BLACK GLASS

BRASS