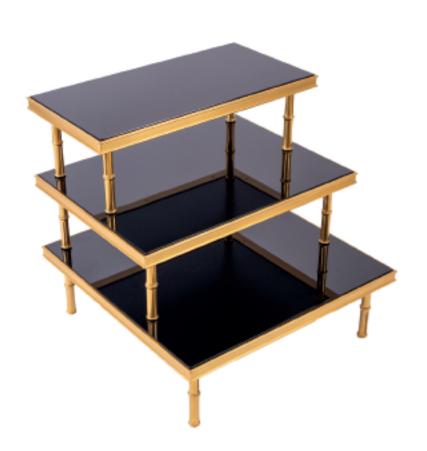

CONTACT Lungarno Guicciardini, 9 50125 Firenze FI Ph. 055 294604 info@michelebonaninteriors.com michelebonaninteriors.com

Side table in black glass and bronzed brass, with handles and vertical elements in bamboo sculpted brass. With its light oriental tone, it adapts to different spaces. The materials and the workmanship enhance the simplicity of the object's lines. L'lle is presented in two versions: with drawers and without drawers.