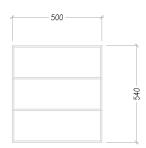

DIMENSIONS

W: 50 см / D: 54 см / H: 62 см

FINISHES

BLACK GLASS

BRASS

CONTACT Lungarno Guicciardini, 9 50125 Firenze FI Ph. 055 294604 info@michelebonaninteriors.com michelebonaninteriors.com

500

Side table in black glass and bronzed brass, with handles and vertical elements in bamboo sculpted brass. With its light oriental tone, it adapts to different spaces. The materials and the workmanship enhance the simplicity of the object's lines. L'lle is presented in two versions: with drawers and without drawers.

## DIMENSIONS

W: 50cm / D: 54cm / H: 62cm