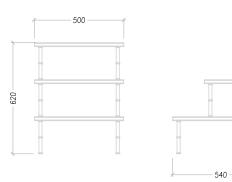

DIMENSIONS

W: 50 см / D: 54 см / H: 62 см

FINISHES

BLACK GLASS

BRASS

CONTACT Lungarno Guicciardini, 9 50125 Firenze FI Ph. 055 294604 info@michelebonaninteriors.com michelebonaninteriors.com

500

Side table in black glass and bronzed brass, with handles and vertical elements in bamboo sculpted brass. With its light oriental tone, it adapts to different spaces. The materials and the workmanship enhance the simplicity of the object's lines. L'lle is presented in two versions: with drawers and without drawers.

## DIMENSIONS

W: 50cm / D: 54cm / H: 62cm