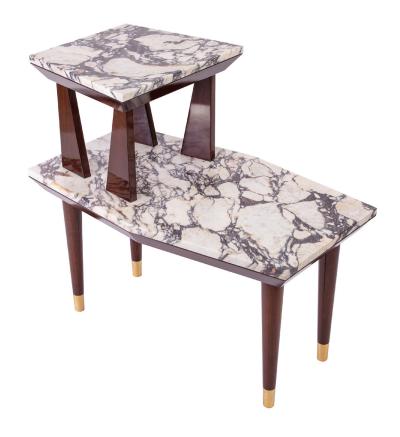

CONTACT Lungarno Guicciardini, 9 50125 Firenze FI Ph. 055 294604 info@michelebonaninteriors.com michelebonaninteriors.com

CODE: ST-03

Petra is a double level side table in two different variants: one with the top in Medicean Breccia and the other in tobacco onyx. These shelves give the walnut side table a sculptural tone. The burnished brass feet give a further note of elegance. There is harmony not only between the materials, but also in the shapes: the geometries of the structure are in perfect symphony with the cut of the stones.

DIMENSIONS

W: 45cm / D: 75cm / H: 68cm

FINISHES

BRECCIA MEDICEA