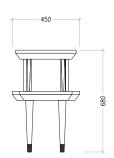

CONTACT Lungarno Guicciardini, 9 50125 Firenze FI Ph. 055 294604 info@michelebonaninteriors.com michelebonaninteriors.com

CODE: ST-03





Petra is a double level side table in two different variants: one with the top in Medicean Breccia and the other in tobacco onyx. These shelves give the walnut side table a sculptural tone. The burnished brass feet give a further note of elegance. There is harmony not only between the materials, but also in the shapes: the geometries of the structure are in perfect symphony with the cut of the stones.

DIMENSIONS

W: 45cm / D: 75cm / H: 68cm

FINISHES





BRECCIA MEDICEA