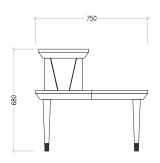

CONTACT Lungarno Guicciardini, 9 50125 Firenze FI Ph. 055 294604 info@michelebonaninteriors.com michelebonaninteriors.com

CODE: ST-03





Petra is a double level side table in two different variants: one with the top in Medicean Breccia and the other in tobacco onyx. These shelves give the walnut side table a sculptural tone. The burnished brass feet give a further note of elegance. There is harmony not only between the materials, but also in the shapes: the geometries of the structure are in perfect symphony with the cut of the stones.

DIMENSIONS

W: 45cm / D: 75cm / H: 68cm

FINISHES





BRECCIA MEDICEA